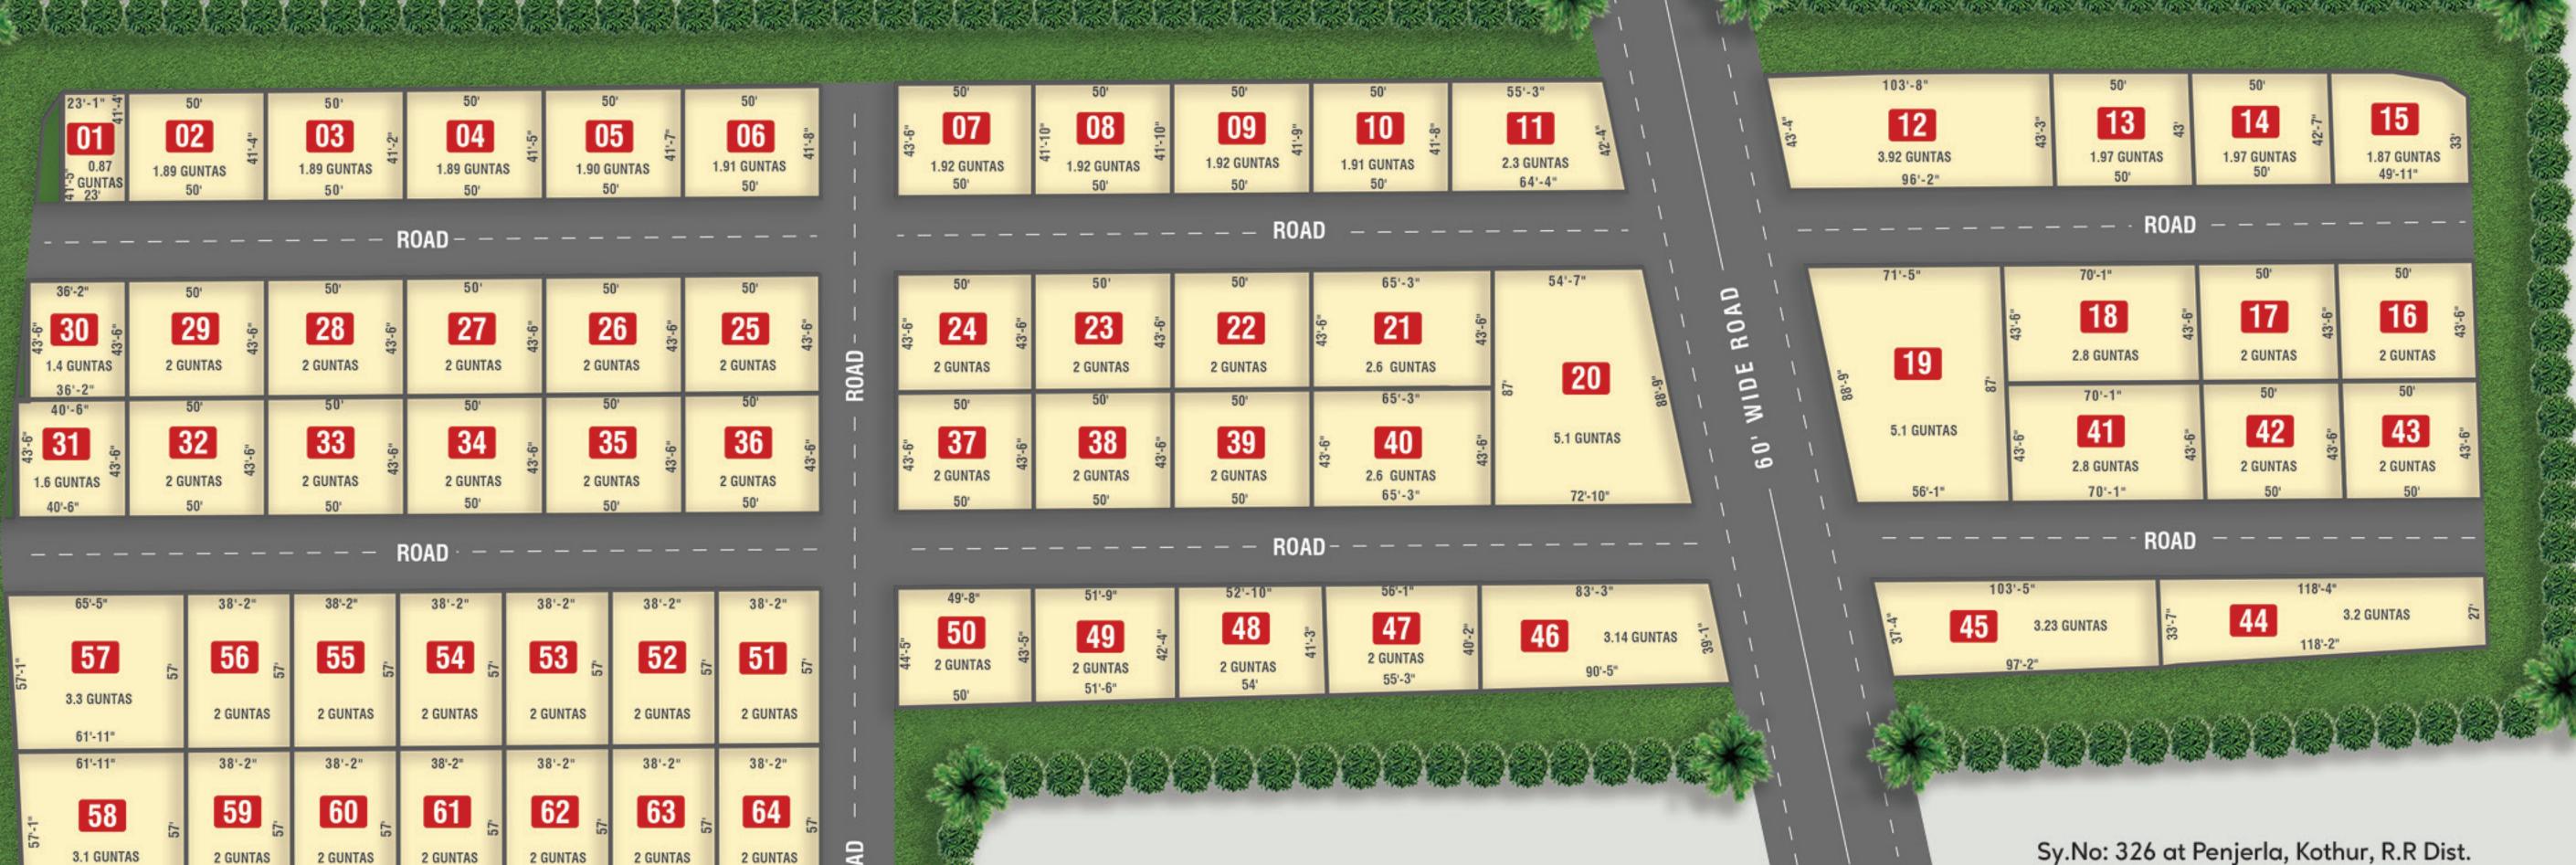

Sy.No: 326 at Penjerla, Kothur, R.R Dist.

**Amenities** 

**Gated Community** Arch

Irrigation

**CCTV Camera** Surveillance

Compound

High Mast Lights

Lush Greenary

to sow the seeds of success in Penjerla, Kothur, and reap the rewards

Simplex Model Homes

you 60% of its sales value adding to your fortune.

68

67

1.98 GUNTAS 1.97 GUNTAS

Discover the untapped potential of farm plots in Penjerla, Kothur, with NCS Spring Woods, a prosperous piece of land, just off the Bangalore highway. Invest wisely and witness your wealth grow as this prime location becomes a hotspot for development and rising property values.

Vasthu Compliant & 100% Clear Title

70 🛊

- Clubhouse in Phase-II
- Gated Community Venture Within HMDA Limits Phase-I is 5.5 Acres And Phase-II is 5.5 Acres
- 60 ft Main Approach Road & 30 ft Internal Roads
- Well Developed Locality Plot Sizes 2 Guntas And Above

65

2.95 GUNTAS

- Drip Irrigation
- CCTV Cameras
- Plots Ready To Construct House

of your investment!