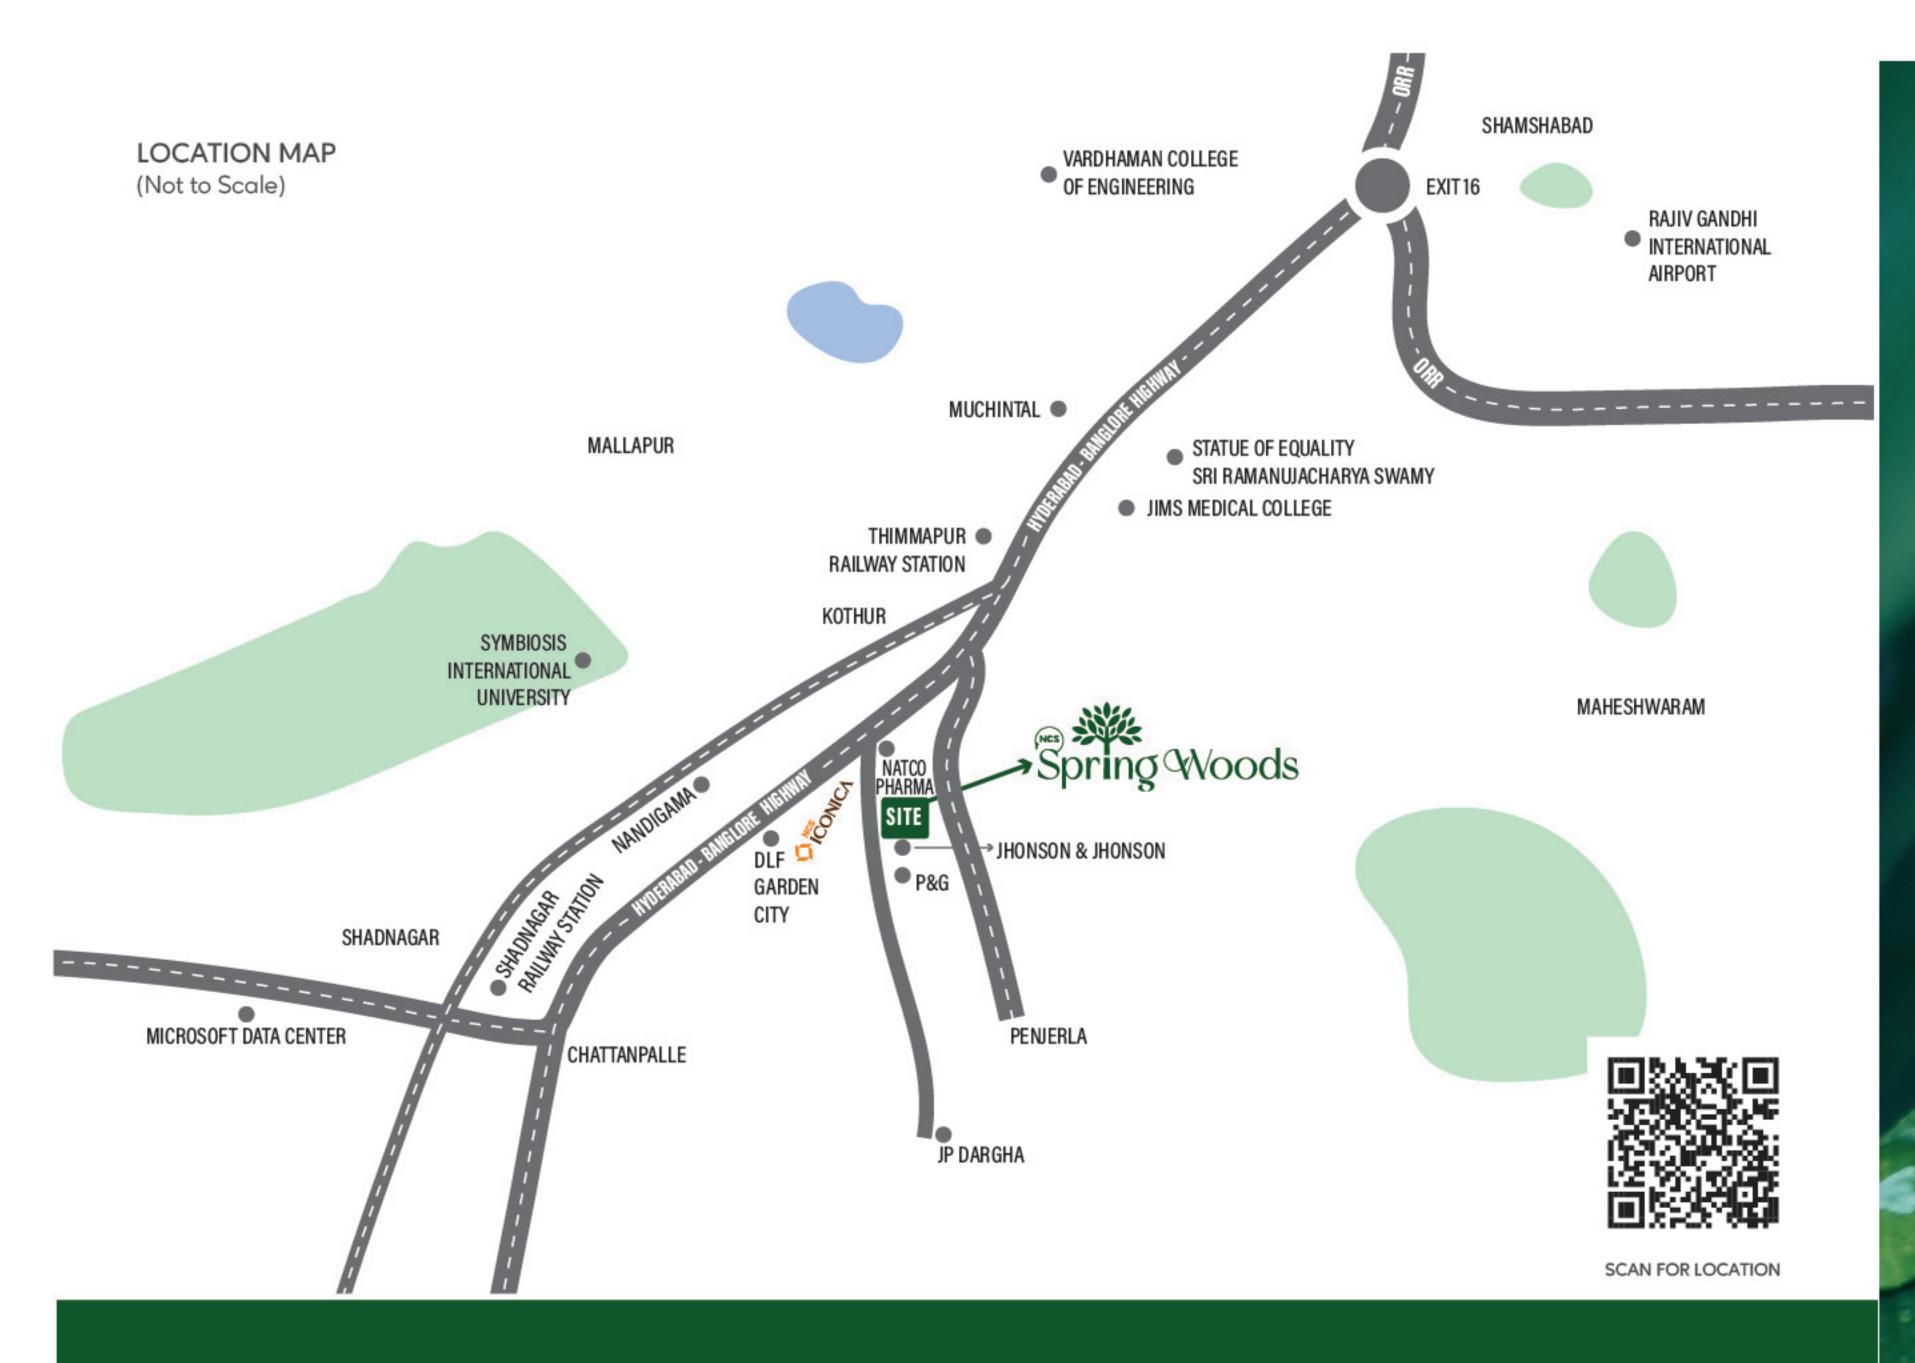

## Location Highlights

- 5 min drive from Microsoft Data Center
- Adjacent to Johnson & Johnson
- 2 min drive from P&G
- 5 min drive from JP Dargah
- 5 min drive from JIMS Medical College
- 5 min drive Statue of Equality
- 5 min drive from Thimmapur Railway Station
- 10 min drive from Vardhaman Collegeof Engg.,
- 15 min drive from Maheswaram
- 15 min drive from Shadnagar Bus & Railway Station
- 15 min drive from Shamshabad International Airport
- 20 min drive to Symbiosis International University, TISS and Kanha International Santhi Vanam
- Approx 30 mins drive from Hitech City / Gachibowli